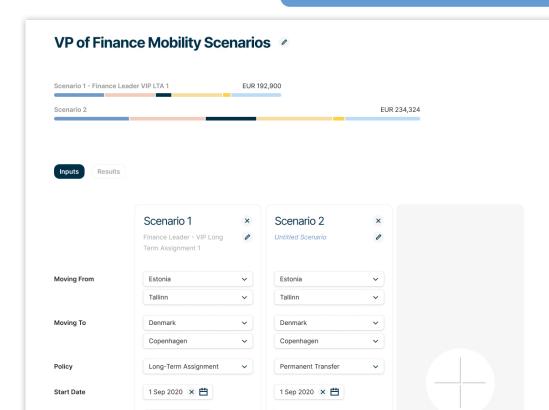

### Core functionality:

- · Run up to 3 simulations, end-to-end in under a minute
- Easy input and adjustment of variable factors such as policy, duration and types of candidate
- Full range of cost rates and calculations, as well as comprehensive tax calculations backed by the Topia tax engine
- · Ability to clone and adjust simulations on the fly

#### Allowing you to:

- Compare the differences between short-term, long-term or permanent moves
- Understand the cost impact of moving different candidates
- Easily compare costs for different locations and start dates