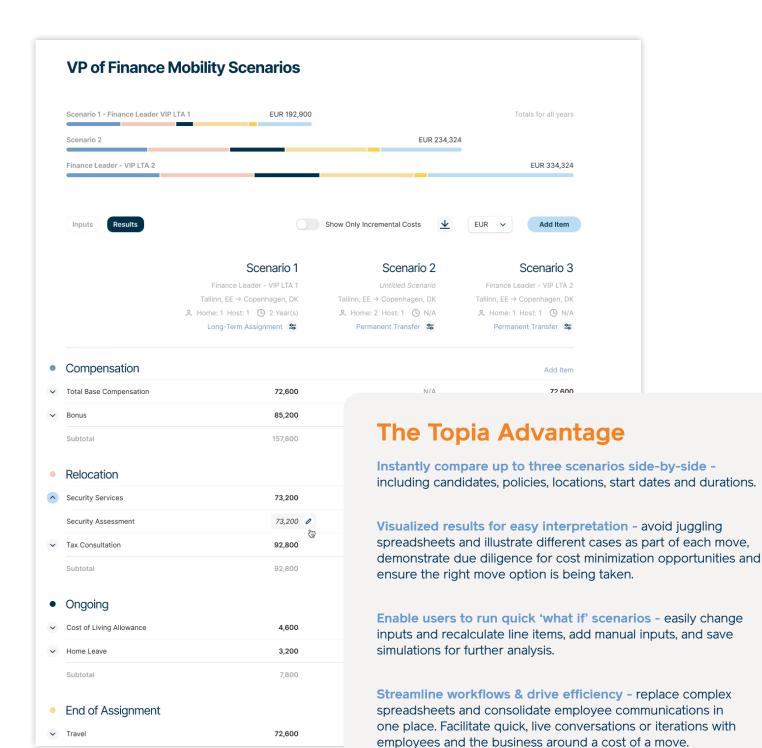

### Core functionality:

- · Run up to 3 simulations, end-to-end in under a minute
- Easy input and adjustment of variable factors such as policy, duration and types of candidate
- Full range of cost rates and calculations, as well as comprehensive tax calculations backed by the Topia tax engine
- · Ability to clone and adjust simulations on the fly

#### Allowing you to:

- Compare the differences between short-term, long-term or permanent moves
- Understand the cost impact of moving different candidates
- Easily compare costs for different locations and start dates