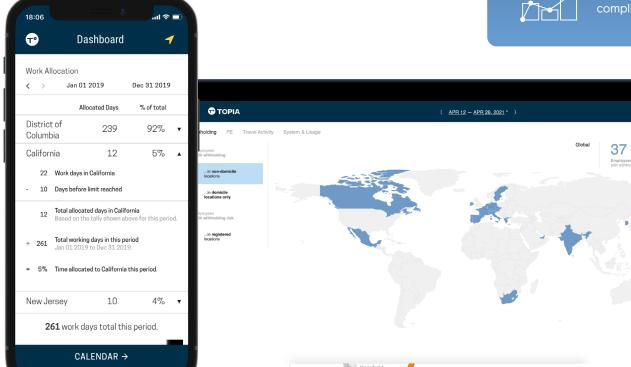

# **Key Benefits**

Know where work is getting done through Topia's market-leading location awareness engine

Provide visibility of employee footprint at a city, state or country level to streamline multi-jurisdictional payroll withholdings

Manage risk for your globally distributed workforce and business travelers - know when you are approaching withholding thresholds

Easily withhold taxes for non-resident workers in states and countries where employees have crossed thresholds

# **Key Capabilities**

Accurate Employee Location Data, Powerful Dashboards and On-Demand Reports

- Gain accurate visibility into your employee's physical footprint & travel activity at a jurisdictional level to enable early compliance notifications while balancing privacy needs.
- Automate the withholding process for business travelers and distributed employees providing accurate withholding information and reliable audit defense.
- Connect key organizational functions including HR, Payroll, Finance and Tax to seamlessly automate complex multi-jurisdiction tax withholdings.
- Access intuitive and modern employee-facing interfaces that enable individuals to view the number of days they have spent in different jurisdictions to help assess and act on risks.
- Reliable and accurate, with easy to understand downloadable reports provide full visibility into location history to give Payroll teams the information they need to do their job effectively.