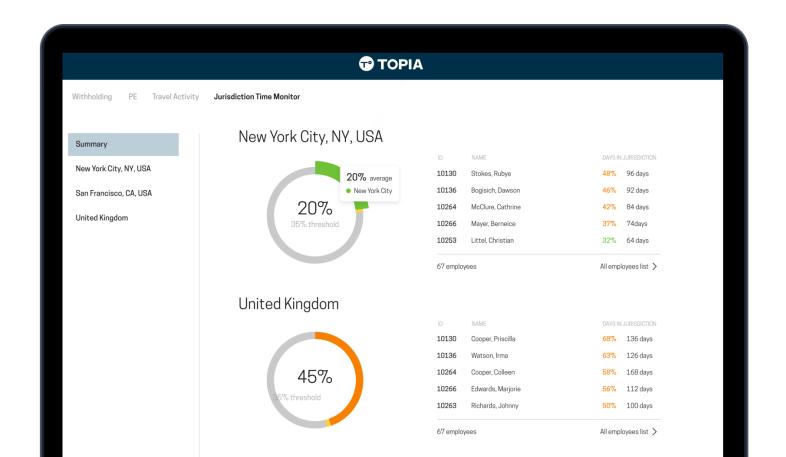

## Optimize city and local tax obligations due to your remote workforce

Many large cities in the United States apply a number of local taxes based on revenues earned from work performed within the city. With more people working from home and outside of the city limits, businesses may be unintentionally overpaying taxes. Topia Compass can monitor employee working location and track how much working time was spent within the boundaries of a given city to determine the appropriate tax and revenue apportionment. The Jurisdiction Time module in Topia Compass helps organizations save time, embrace distributed workforces, and accurately pay taxes to local municipalities.

#### Report

Pre-configured reports are delivered to tax and finance teams detailing the total time spent working in the identified location broken down by employee.

#### **Key Capabilities:**

- Automatically track time spent working in a given location - Leveraging virtual geofences, Topia Compass automatically determines and records when an employee is working within city limits.
- Protect employee privacy Topia technology reports employee location only at the jurisdiction level (city, state, or country) and never at the street level - protecting employee privacy while managing corporate responsibility.
- Substantiate positions with auditable data -Topia Compass provides trusted and defensible data to establish your tax positions.
- A seamless, modern experience for employees - Minimal effort is required once the app is installed, which can be done remotely by IT on laptop devices. Employees are in control of when the application is monitoring their working location
- Empower tax and finance teams Give finance teams the data they need to calculate tax obligations without having to chase down receipts, transit tickets, or proof of working locations.
- Access insights and reporting for program optimization - Easy-to-understand reports and insights are available at your fingertips.