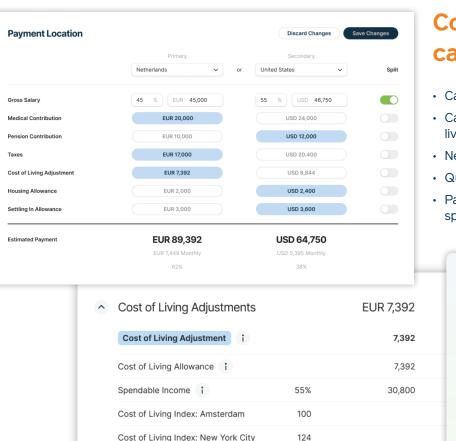

# **Calculations**

Cost Estimate

**Compensation Worksheet** 

A Compensation Worksheet roughly calculates how much an employee ca The worksheet compares an employee's home-country income with estimate Benefits and adjustments may be added to ensure the employee is finance

# Active Compensation Worksheet Go-Live: 1 Oct 2

00 2110. 1 000

Stay at Home Net Income

Add Item

Taxes

Income Tax Excluded

**Employee Social Contributions** 

EUR 54,00

-17,0

| Compensation                    |          | 71,0  |
|---------------------------------|----------|-------|
|                                 |          |       |
| Salary                          |          | 100,0 |
| Bonus                           |          | 1,0   |
| Medical Contribution Overridden | Included | -20,0 |
| Pension Contribution Manual     |          | -10,0 |
| Add Item                        |          |       |
|                                 |          |       |
| Tax Adjustments i               |          | -10,0 |
| Family Tax Credit               |          | -6,0  |
| Alimony Deduction               | 23.55%   | -4,0  |
|                                 |          |       |

# **Compensation Worksheet** calculations include:

- · Calculation of 'stay at home'/hypothetical position
- Calculation of mobility package, including cost of living adjustments and mobility benefits
- · Net to net comparison visualizations
- Quick, easy iteration and scenario planning
- Payment location modelling, including pay split planning