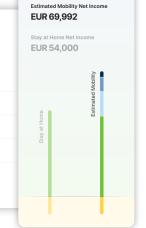

# Active Compensation Worksheet Go-Live: 1 Oct 2

00 2110. 1 000

Stay at Home Net Income

Add Item

Taxes

Income Tax Excluded

**Employee Social Contributions** 

EUR 54,00

# **Compensation Worksheet** calculations include:

- · Calculation of 'stay at home'/hypothetical position
- Calculation of mobility package, including cost of living adjustments and mobility benefits
- · Net to net comparison visualizations
- Quick, easy iteration and scenario planning
- Payment location modelling, including pay split planning