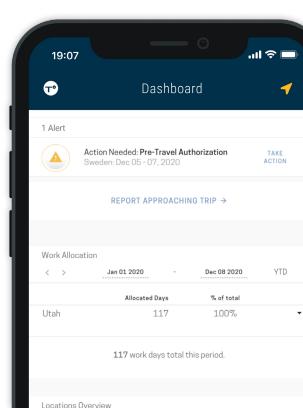

Topia Compass delivers live dashboards, active notifications, and instant reports that protect businesses and employees from audits, fines, and painful compliance breaches. With Topia Compass you have the full picture of your global employee footprint at the click of a button.

- Monitor your global employee footprint at-a-glance via live dashboards
- Pick your data source from active monitoring via on-device apps or passive data collection via standard integrations via the leading T&E providers such as SAP Concur and BCD Travel
- Analyze past, ongoing, and upcoming travel data to identify potential compliance issues domestically and abroad
- Customize rules and alerts to reflect your company's risk tolerance

- Instantly access the data you need from robust analytics and reports
- Get early-warning alerts of growing risks as you approach key thresholds
- Assess trips for risk before
  employees travel
- Feed results seamlessly into systems and vendors such as payroll or immigration service providers
- Retrieve hard data for greater credibility and effectiveness in the case of audits