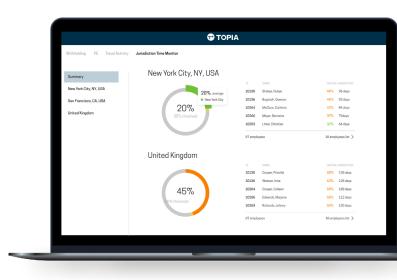

#### **Jurisdiction Time Monitoring**

Track working days in and out of city or local/country jurisdiction to optimize and comply with local tax laws as remote work becomes commonplace.