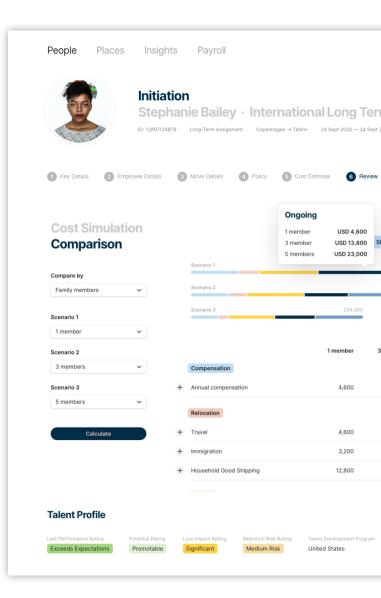

## Interactive Move Simulation and Financial Planning

Support agile talent planning in your business with Topia Plan's powerful simulation capabilities. Easily compare the cost of different locations, relocation policies, or talent pools as you partner across your lines of business to prepare to deliver a delightful mobility experience. Simplify complexity and focus on rapidly responding to changing business needs with the ability to easily forecast the cost of talent mobility. Calculate sophisticated cost estimates across all policy types – from permanent transfers to Short-Term (STA), Long-Term (LTA), and local assignments. Topia delivers these capabilities across a market-leading list of 110+ countries and growing.

### The Topia Plan Advantage

Topia Plan simplifies global tax and compensation calculations, shifting the focus to making the right talent mobility decisions. You can run rapid simulations – comparing different assumptions, policies, and situations without countless hours of manual effort. Recalculate on-demand or as part of a regularly scheduled workflow to suit your business needs: Accruals will adjust automatically as salary, family size or other variables change.