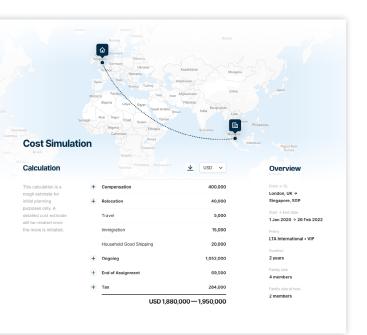

## Interactive Move Simulation and Financial Planning

Support agile talent planning in your business with Topia Plan's powerful simulation capabilities. Easily compare the cost of different locations, relocation policies, or talent pools as you partner across your lines of business to prepare to deliver a delightful mobility experience. Simplify complexity and focus on rapidly responding to changing business needs with the ability to easily forecast the cost of talent mobility. Calculate sophisticated cost estimates across all policy types – from permanent transfers to Short-Term (STA), Long-Term (LTA), and local assignments. Topia delivers these capabilities across a market-leading list of 110+ countries and growing.

### The Topia Plan Advantage

Topia Plan simplifies global tax and compensation calculations, shifting the focus to making the right talent mobility decisions. You can run rapid simulations – comparing different assumptions, policies, and situations without countless hours of manual effort. Recalculate on-demand or as part of a regularly scheduled workflow to suit your business needs: Accruals will adjust automatically as salary, family size or other variables change.